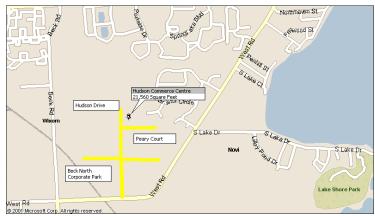

## **Hudson Commerce Centre Hudson Drive**

Novi, Michigan

## UNDER CONSTRUCTION

- Located within Beck North Corporate Park
- High-image, brick building
  - 5,280 square feet up to 21,560 square feet
- Clear Height 18 Feet
- Grade Level Loading
- Fully sprinklered
- Ample parking for office users
- 2.25 acre site
- June 2003 occupancy
- Full commissions