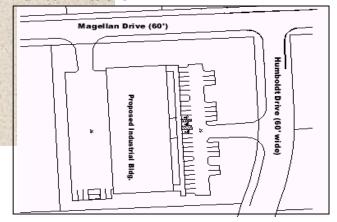

## Magellan Commerce Centre 46555 Humboldt Drive

Novi, Michigan

## NEW BUILDING

- Located within Beck West Corporate Park
- High-image, brick building
- 6,000 square feet up to 25,000 square feet
  - Clear Height 18 Feet
  - Grade Level Loading
- Fully sprinklered
- Ample parking for office users
- Competitive Lease Rates
- Ready for Custom Buildout
- Full commissions