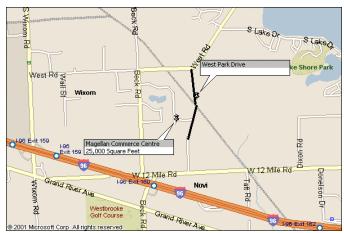

## Magellan Commerce Centre 46555 Humboldt Drive

Novi, Michigan

## NEW BUILDING

- Located within Beck West Corporate Park
- High-image, brick building
- 6,000 square feet up to 25,000 square feet
  - Clear Height 18 Feet
  - Grade Level Loading
- Fully sprinklered
- Ample parking for office users
- Competitive Lease Rates
- Ready for Custom Buildout
- Full commissions